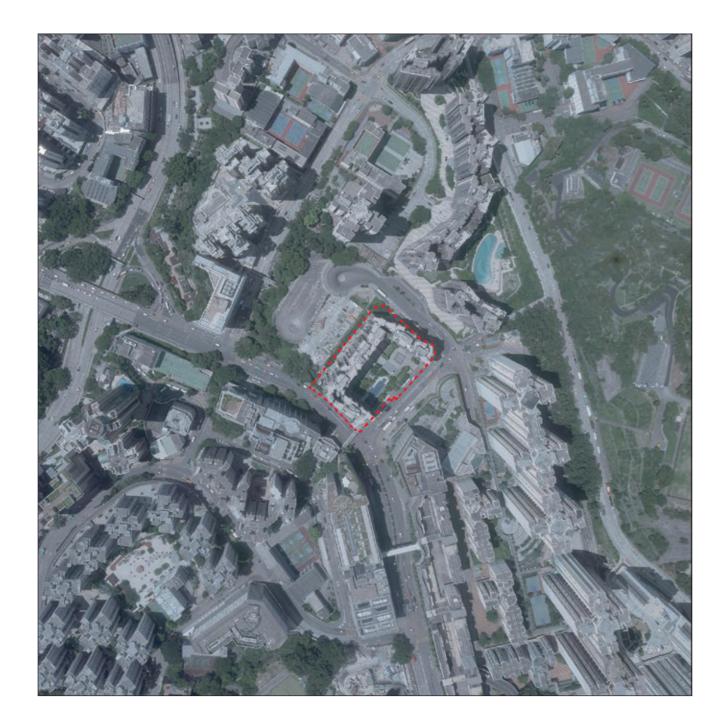

Survey and Mapping Office, Lands Department, The Government of HKSAR © Copyright reserved reproduction by permission only.

香港特別行政區政府地政總署測繪處C版權所有,未經許可,不得複製。

Adopted from part of the aerial photograph taken by the Survey and Mapping Office of Land Department at a flying height of 3,000 feet, photo No.E099617C, date 13 July 2020. 摘錄自地政總署測繪處於2020年7月13日在3,000呎飛行高度拍攝之鳥瞰照片,編號為E099617C。

Remarks: Due to technical reasons (such as the shape of the Development), the aerial photograph has shown more than the area required under the "Residential Properties (First-hand Sales) Ordinance".

備註: 因技術原因(例如發展項目之形狀),鳥瞰照片所顯示的範圍多於《一手住宅物業銷售條例》所要求。

LOCATION OF THE DEVELOPMENT 發展項目的位置